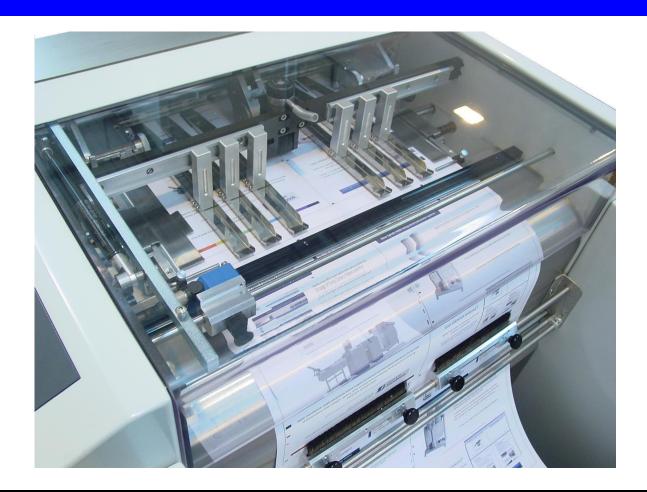

## **Spedo 2600 Pinless Cutter**

The **SPEDO 2600** Pinless Forms Cutter allows the user to cut continuous forms without the need for marginal punching.

Using Spedo's proven control system and intuitive touch screen the SPEDO 2600 offers total control and flexibility while running both off and on-line.

## Spedo 2600 Pinless Cutter shown with Spedo 9400 Web Buffer and 8400 Stacker Conveyor

Easy optical mark set-up means that form registration can be done using any repeatable print area anywhere on the form, removing the need for the printer to add specific registration marks.

The SPEDO 2600 is available in single blade and double blade options to allow the operator to remove up to 7.8mm strip in one hit thus improving productivity.

PAPER FORMAT PERFORMANCE

Paper Weight 40-300 G/M2 [Based on 12" form] Length 575mm