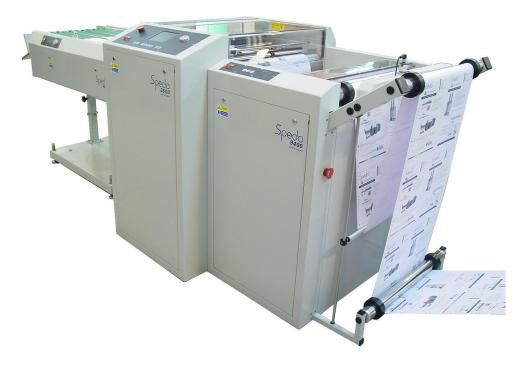

## Spedo 2600 Pinless Cutter shown with Spedo 9400 Web Buffer and 8400 Stacker Conveyor

Easy optical mark set-up means that form registration can be done using any repeatable print area anywhere on the form, removing the need for the printer to add specific registration marks.